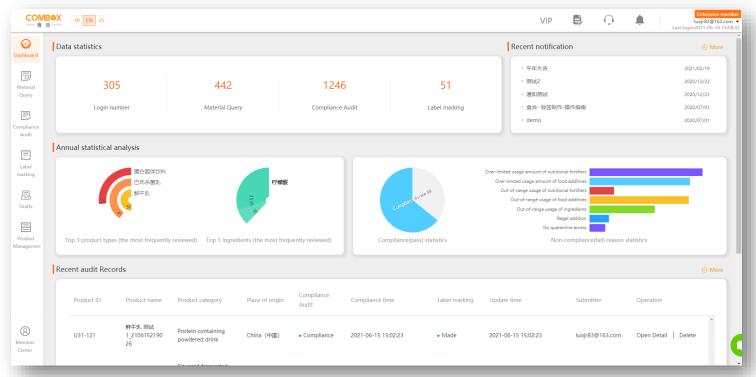

#### **Functions of COMBOX (FOOD INGREDIENT TOOL)**

- Food Compliance Information Centre (Dashboard)
- Ingredient Check
- Ingredients Compliance Review

- Label Making
- Product Management
- Multi-language System