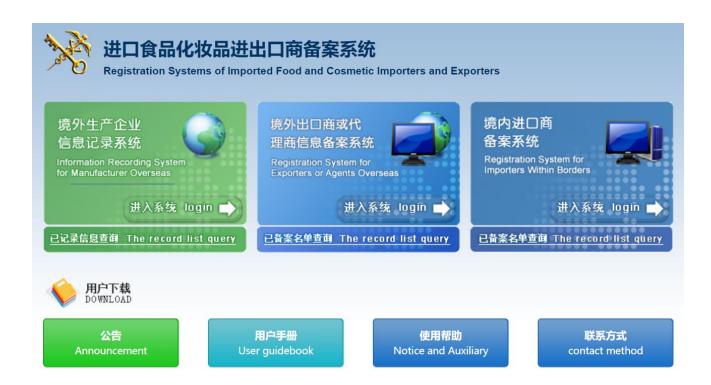

http://43.248.49.223/

- 2 Overseas manufacturer registration (be explained later)
- **③** Registration systems of imported food importers and exporters (see below)