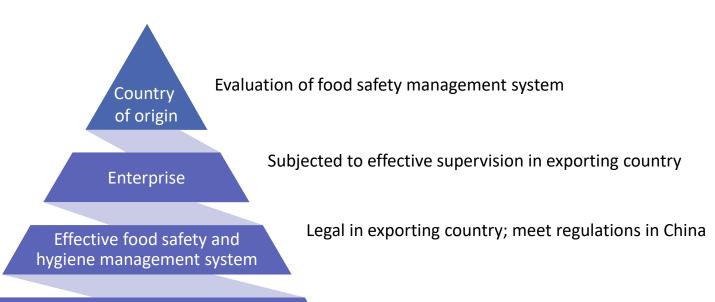

### **Significance of GACC manufacturer registration**

Article 96 ... Overseas food producers exporting food to China shall get registered at entry-exit inspection and quarantine department. The registered overseas food producers, if providing false material, or cause serious food incidents due to its own causes, will be removed from the registration list by the authority, and the removal will be announced by public notice.

#### (i) Manufacturer

- Get GACC registration approval
- Establish effective food safety and sanitation system & protection system
- Meet regulations in China
- Non-compliant items were found by itself — suspend rectify (will not influence the registration qualification)

#### (i) Overseas competent authority

- Review manufacturers before the recommendation
- Recommend
- Effective supervision
- Urge manufacturers to be compliant

## i Applicant (Manufacturer or authority)

 be accountable for truthfulness, completeness, and legality of the submitted materials