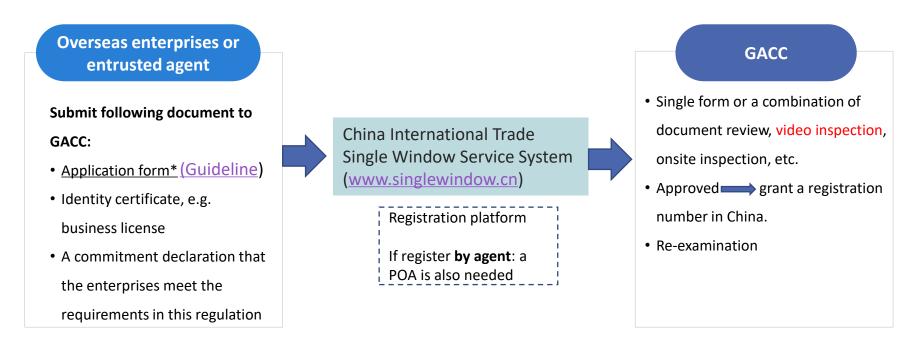

## Overseas competent authorities

Review the situation of enterprises & Submit following document to GACC:

- Recommendation letter
- A list of recommended enterprises and their application forms
- · Identity certificate, e.g. business license
- A declaration that the enterprises meet the requirements in this regulation
- A review report issued by the competent authority in exporting country (Guideline)

#### GACC

- If necessary, GACC can require
   other documents related to the
   food safety and hygiene system,
   like the plan for workshops,
   process flow chart, etc.
- Single form or a combination of document review, video inspection, onsite inspection, etc.
- Approved prant a grant a registration number in China.
- Re-examination

**Overseas enterprises** 

Materials shall be submitted in Chinese or English.