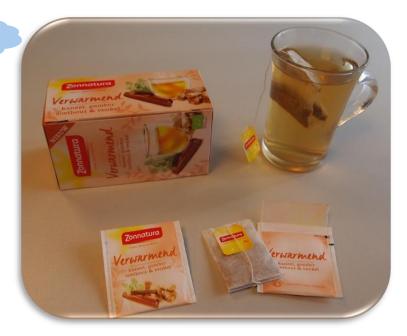

Inner and outer packaging refers to transport packaging and sales unit.

How to label the product, when the **box** is sold as the minimal sales unit?

When the box is for sale while the tea bag cannot be sold separately ...

| Items                                                                                                                                                                                                                                                                                                                                                                                                                                                                                                                                                                                                                                                                                                                                                                                                                                                                                                                                                                                                                                                                                                                                                                                                                                                                                                                                                                                                                                                                                                                                                                                                                                                                                                                                                                                                                                                                                                                                                                                                                                                                                                                          | Description of situations                                                          | Need to label registration No.? |
|--------------------------------------------------------------------------------------------------------------------------------------------------------------------------------------------------------------------------------------------------------------------------------------------------------------------------------------------------------------------------------------------------------------------------------------------------------------------------------------------------------------------------------------------------------------------------------------------------------------------------------------------------------------------------------------------------------------------------------------------------------------------------------------------------------------------------------------------------------------------------------------------------------------------------------------------------------------------------------------------------------------------------------------------------------------------------------------------------------------------------------------------------------------------------------------------------------------------------------------------------------------------------------------------------------------------------------------------------------------------------------------------------------------------------------------------------------------------------------------------------------------------------------------------------------------------------------------------------------------------------------------------------------------------------------------------------------------------------------------------------------------------------------------------------------------------------------------------------------------------------------------------------------------------------------------------------------------------------------------------------------------------------------------------------------------------------------------------------------------------------------|------------------------------------------------------------------------------------|---------------------------------|
| TOTAL STATE OF THE PARTY OF THE | Transport packaging                                                                | Yes                             |
| Versiele recent                                                                                                                                                                                                                                                                                                                                                                                                                                                                                                                                                                                                                                                                                                                                                                                                                                                                                                                                                                                                                                                                                                                                                                                                                                                                                                                                                                                                                                                                                                                                                                                                                                                                                                                                                                                                                                                                                                                                                                                                                                                                                                                | Minimal sales unit                                                                 | Yes                             |
| Verwarmend  Remain growther control workers  Section to workers  S | Individual package inside the minimal sales unit, which can not be sold separately | No                              |

## When the tea bag is designed for sale ...

| Items                                                                                                                                                                                                                                                                                                                                                                                                                                                                                                                                                                                                                                                                                                                                                                                                                                                                                                                                                                                                                                                                                                                                                                                                                                                                                                                                                                                                                                                                                                                                                                                                                                                                                                                                                                                                                                                                                                                                                                                                                                                                                                                          | Description of situations                                              | Need to label registration No.?                                                                                                       |
|--------------------------------------------------------------------------------------------------------------------------------------------------------------------------------------------------------------------------------------------------------------------------------------------------------------------------------------------------------------------------------------------------------------------------------------------------------------------------------------------------------------------------------------------------------------------------------------------------------------------------------------------------------------------------------------------------------------------------------------------------------------------------------------------------------------------------------------------------------------------------------------------------------------------------------------------------------------------------------------------------------------------------------------------------------------------------------------------------------------------------------------------------------------------------------------------------------------------------------------------------------------------------------------------------------------------------------------------------------------------------------------------------------------------------------------------------------------------------------------------------------------------------------------------------------------------------------------------------------------------------------------------------------------------------------------------------------------------------------------------------------------------------------------------------------------------------------------------------------------------------------------------------------------------------------------------------------------------------------------------------------------------------------------------------------------------------------------------------------------------------------|------------------------------------------------------------------------|---------------------------------------------------------------------------------------------------------------------------------------|
|                                                                                                                                                                                                                                                                                                                                                                                                                                                                                                                                                                                                                                                                                                                                                                                                                                                                                                                                                                                                                                                                                                                                                                                                                                                                                                                                                                                                                                                                                                                                                                                                                                                                                                                                                                                                                                                                                                                                                                                                                                                                                                                                | Transport packaging                                                    | Yes                                                                                                                                   |
| Verwarmehd  Vannel general golden gol | Individual package inside the sales unit, which can be sold separately | Yes                                                                                                                                   |
| Viscon manufacture of the contract of the cont | For sale as well                                                       | If the packaging is transparent, then no need to label the registration No. on the box. The labeling is only required on the tea bag. |
|                                                                                                                                                                                                                                                                                                                                                                                                                                                                                                                                                                                                                                                                                                                                                                                                                                                                                                                                                                                                                                                                                                                                                                                                                                                                                                                                                                                                                                                                                                                                                                                                                                                                                                                                                                                                                                                                                                                                                                                                                                                                                                                                |                                                                        | If the packaging is not transparent, it is necessary to label the registration No.                                                    |