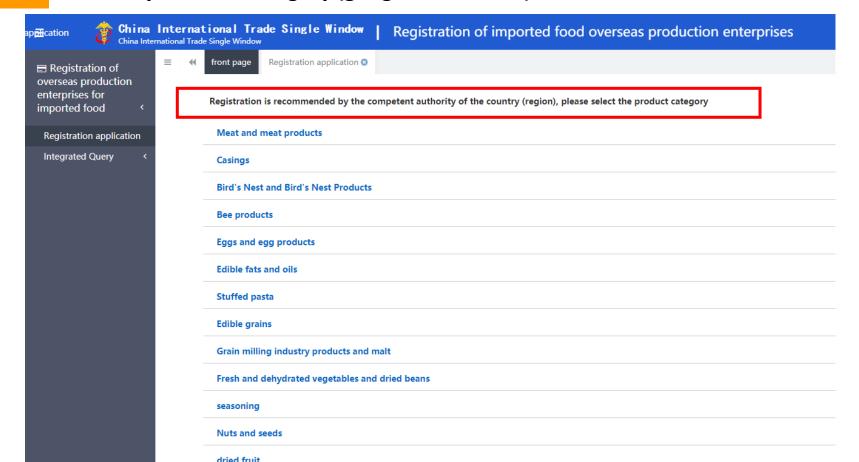

## **Choose your food category (google translation)**

|                                                           |             | tional Trade Single Window   Registration of imported food overseas production enterprise le Single Window                       |  |  |  |  |  |
|-----------------------------------------------------------|-------------|----------------------------------------------------------------------------------------------------------------------------------|--|--|--|--|--|
| ☐ Registration of                                         | ≡ •         | front page Registration application ©                                                                                            |  |  |  |  |  |
| overseas production<br>enterprises for<br>imported food < | <b>&lt;</b> | Vegetables and their products (except fresh and dehydrated vegetables)                                                           |  |  |  |  |  |
| Registration application                                  |             | Food products and other products                                                                                                 |  |  |  |  |  |
| Integrated Query <                                        |             | Tea                                                                                                                              |  |  |  |  |  |
|                                                           |             | Nuts and seed products                                                                                                           |  |  |  |  |  |
|                                                           |             | Liquor                                                                                                                           |  |  |  |  |  |
|                                                           |             | <ul> <li>○ Fermented wine and its</li> <li>○ Distilled wine and its</li> <li>○ Other original wine and edible alcohol</li> </ul> |  |  |  |  |  |
|                                                           |             | Beverages and frozen drinks                                                                                                      |  |  |  |  |  |
|                                                           |             | Biscuits, pastries, bread                                                                                                        |  |  |  |  |  |
|                                                           |             | Sugars (including raw sugar, table sugar, lactose, syrup, etc.)                                                                  |  |  |  |  |  |
|                                                           |             | Candy, chocolate (including chocolate, cocoa butter substitute chocolate and its products)                                       |  |  |  |  |  |
|                                                           |             | Condiments (not including sugar)                                                                                                 |  |  |  |  |  |
|                                                           |             | Roasted coffee beans, cocoa beans and their products (excluding chocolate)                                                       |  |  |  |  |  |
|                                                           |             | Fruit products                                                                                                                   |  |  |  |  |  |
|                                                           |             | Other miscellaneous food                                                                                                         |  |  |  |  |  |