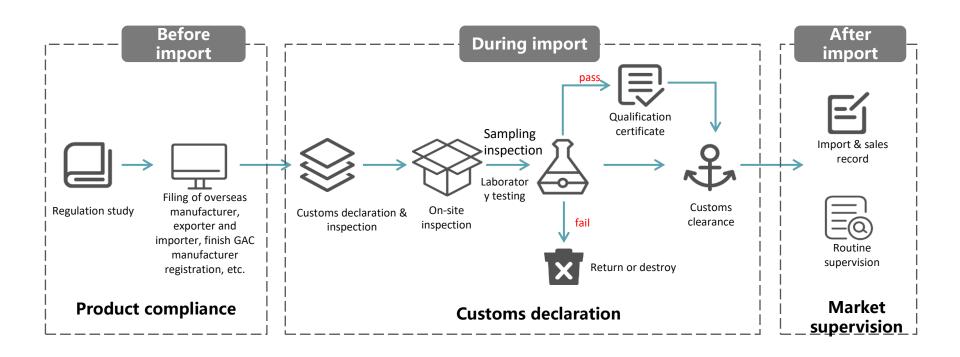

## Overview of food importation requirements in China

- Major compliance duties during food importation
- Import procedures via general trade

#### Import procedure via general trade