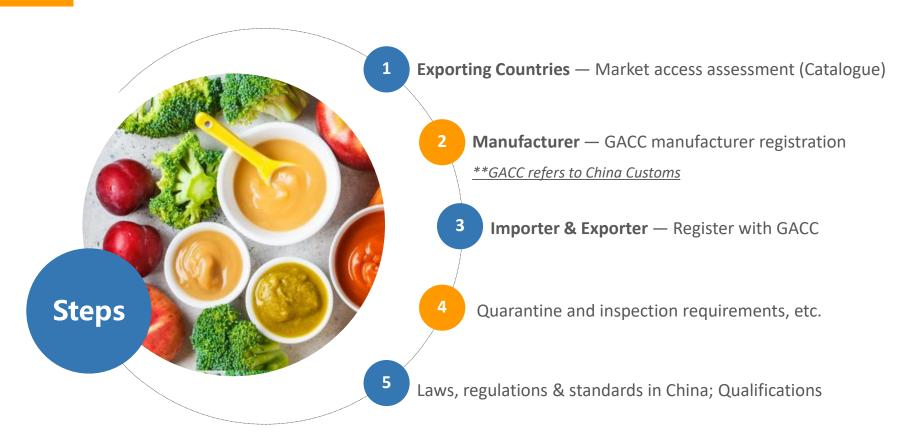

### Major compliance points during food importation (general trade)

① Catalogues of food exported to China from countries or regions that meet the assessment and examination requirements and conduct traditional trade with China

#### **Quarantine and inspection requirements, documents for customs clearance, etc.**

- Food safety law and its implementation rules
- Law of the People's Republic of China on Import and Export Commodity Inspection
- Regulations for the Implementation of the Law of the People's Republic of China on Import and Export Commodity Inspection
- Law on the Entry and Exit Animal and Plant Quarantine
- Implementation Rules of Law on the Entry and Exit Animal and Plant Quarantine

### **⑤** Regulations and standards in China; Qualifications for certain products

Laws & regulations Standards Test methods

. . .

Ingredient (<u>ingredient review tool</u>)
Labeling & claims
Contaminants
Advertising