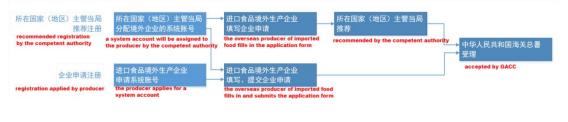

applications, review and inspection of applications by the competent authority, and the management of registered producers.

The registration method of overseas producers of imported food includes recommendation for registration by the competent authorities of the countries or regions where they are located and application for registration by producer.

Overseas producers of the following product groups must be recommended by the competent authority of the country/region where they are located for registration with GACC: meat and meat products, sausage casings, aquatic products, dairy products, bird nests and bird nest products, bee products, eggs and egg products, edible oils and fats, oilseeds, stuffed wheaten products, edible grains, milled grain industry products and malt, fresh and dehydrated vegetables, dried beans, condiments, nuts and seeds, dried fruits, unroasted coffee and cocoa beans, foods for special dietary purposes, and health foods.

Overseas producers of foods other than those product groups listed above are required to register directly with GACC.